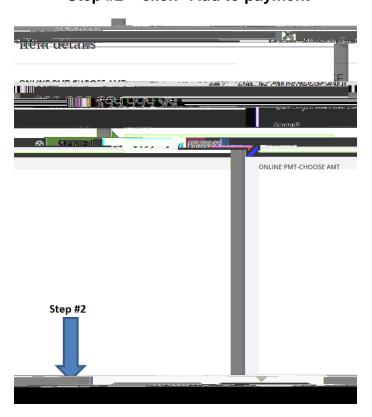

6. Now... Step #1 – enter the amount you wish to pay in the "Amount" box; Step #2 – click "Add to payment"